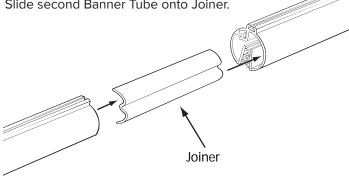

## Space Commander® Banner Hanger with Track – Joiner

Slide Hanger Clips into top track of Space Commander® Banner Tube.

(4)

Insert End Caps into top track of Banner Tube.

Installation Instructions

(2)

Insert Joiner into the Banner Tube. It will fit into the side without the hinge. Slide second Banner Tube onto Joiner.