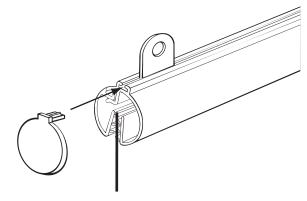

## Space Commander® Banner Hanger with Track – Joiner

Slide Hanger Clips into top track of Space Commander® Banner Tube.

(4)

Insert End Caps into top track of Banner Tube.

Installation Instructions

(2)

Insert Joiner into the Banner Tube. It will fit into the side without the hinge. Slide second Banner Tube onto Joiner.