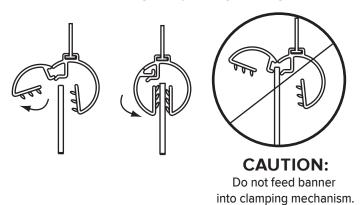

Pry open hinged side. Start at one end of tube, and work your way down tube until it is completely open. Insert banner, snap shut tube to lock banner in place.

**NOTE:** See illustration below to determine how far to insert banner into banner hanger. Inserting banner too far into banner hanger may damage its hinge.